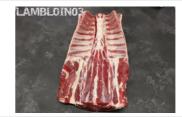

Butchery Description (From Primary Specification) taken from 8 rib lamb middle. Bone in breast removed from the lamb middle with the bandsaw 50 mm from the eye muscle leaving a 50 mm saddle. Moonbones are removed from saddle. Any internal fat removed. Any excess external removed

Key Quality Checks 25mm Rib Length

Eligibility Category Red Tractor,

mage

(From Primary Specification)