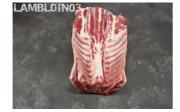

Butchery Description (From Primary Specification) taken from 8 rib lamb middle. Bone in breast removed from the lamb middle with the bandsaw 50 mm from the eye muscle leaving a 50 mm saddle. Moonbones are removed from saddle. Any internal fat removed. Any excess external removed

Key Quality Checks 25mm Rib Length

Eligibility Category Red Tractor,

mage

(From Primary Specification)